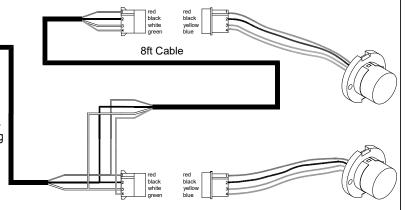

## Wiring instructions

Red to +VDC (fuse @ 3A) ...... 12ft Cable Black to Chassis Ground ..... White to +VDC Momentary ....

- 1. Syncing Configure LED's to the same Ph-1 pattern and connect blue wires together.
- 2. Alternating After setting desired pattern, unplug (1) light. With light unplugged, apply positive to yellow wire on remaining light to select Ph-2. Re-connect light. LED's should now flash in the same alternating pattern.

Note: If lightheads become out of sync, repeat steps 1 & 2.

**NOTE:** Mounting location may vary depending on the design of the vehicle light assembly.

PRODUCTS COMPANY • 804 East Hwy. 248 • Cassville, MO 65625 U.S. and Canada Toll Free Numbers • Phone: 800-641-4098 FAX: 800-526-1240 E-mail: sales@able2products.com WEB: www.able2products.com