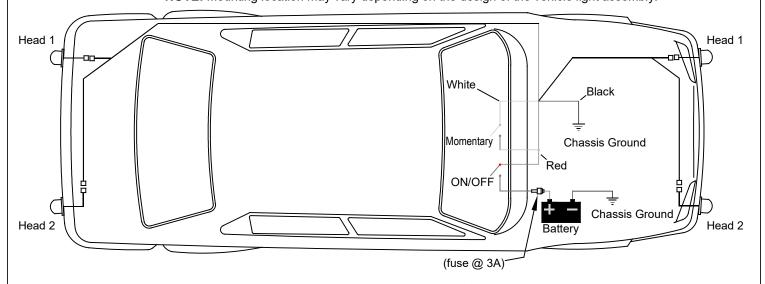

## Wiring instructions

Red to +VDC (fuse @ 3A) ...... 12ft Cable Black to Chassis Ground ..... White to +VDC Momentary ....

- 1. Syncing Configure LED's to the same Ph-1 pattern and connect blue wires together.
- 2. Alternating After setting desired pattern, unplug (1) light. With light unplugged, apply positive to yellow wire on remaining light to select Ph-2. Re-connect light. LED's should now flash in the same alternating pattern.

Note: If lightheads become out of sync, repeat steps 1 & 2.

**NOTE:** Mounting location may vary depending on the design of the vehicle light assembly.

PRODUCTS COMPANY • 804 East Hwy. 248 • Cassville, MO 65625 U.S. and Canada Toll Free Numbers • Phone: 800-641-4098 FAX: 800-526-1240 E-mail: sales@able2products.com WEB: www.able2products.com