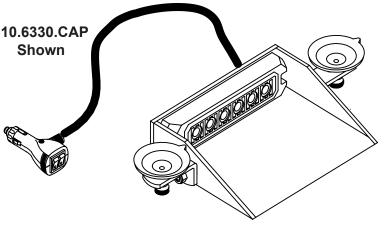

## Installation Instructions:

- 1) Attach "L" Brackets with suction cups to the LED Dash Light with hardware provided.
- 2) Determine mounting location.
- 3) Apply the suction cups to the windshield.
- 4) Insert the Plug in adaptor into a 12 VDC accessory outlet.