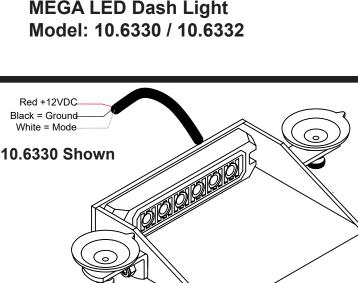

## Installation Instructions:

- 1) Attach "L" Brackets with suction cups to the
- LED Dash Light with hardware provided.
- 2) Determine mounting location.
- 3) Apply the suction cups to the windshield.
- 4) Connect Red wire to +12 VDC.
- 5) Connects Black wire to Ground.
- 6) Connect White wire to Momentary +12 VDC.