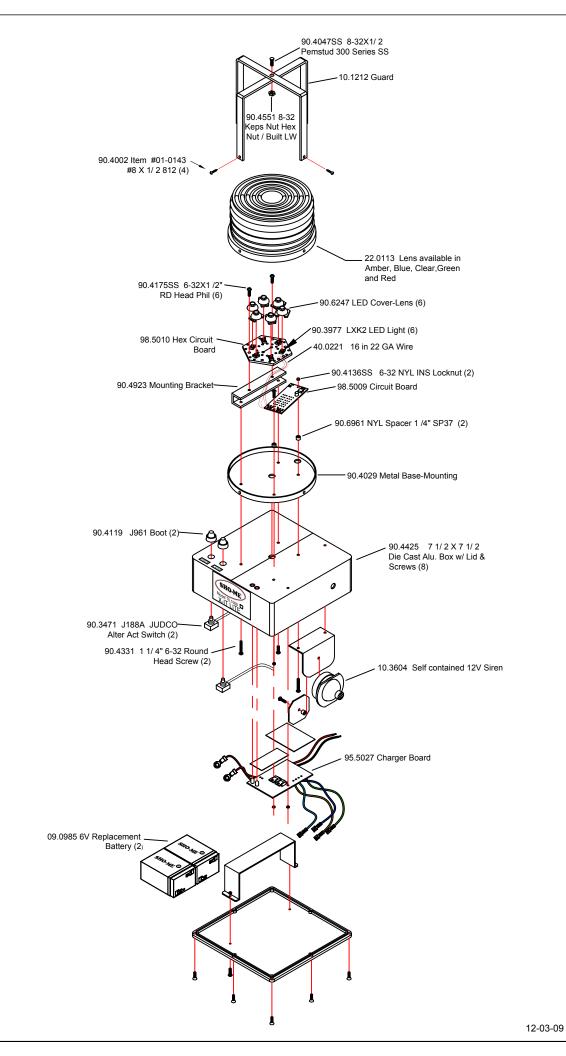

MODEL NO. 10.1000 X-IT LITE W/ Siren

The **SHO-ME**® X-IT LITE with Siren incorporates both a visual LED Beacon and an Audible Siren Alarm to enable Fire Fighters to locate the exit of a structure during a fire.

The X-IT LITE is equipped with two waterproof on/off switches. One switch activates the LED Beacon in a Quad Flash Pattern. The second waterproof switch is to activate the Audible Siren Alarm when mandatory evacuation of the structure is ordered.

The **SHO-ME**® X-IT LITE is powered by a rechargeable 12v, 4.5 A/hr, sealed, lead acid battery system. The X-IT LITE comes with a 110 volt AC charger. Charge batteries over night after each use.