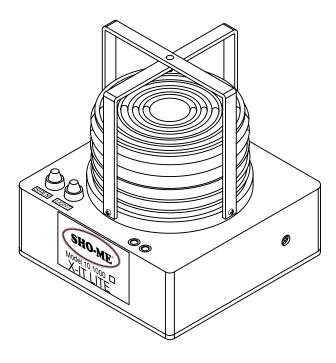

MODEL NO. 10.1000 X-IT LITE W/ Siren

The **SHO-ME**® X-IT LITE with Siren incorporates both a visual LED Beacon and an Audible Siren Alarm to enable Fire Fighters to locate the exit of a structure during a fire.

The X-IT LITE is equipped with two waterproof on/off switches. One switch activates the LED Beacon in a Quad Flash Pattern. The second waterproof switch is to activate the Audible Siren Alarm when mandatory evacuation of the structure is ordered.

The **SHO-ME**® X-IT LITE is powered by a rechargeable 12v, 4.5 A/hr, sealed, lead acid battery system. The X-IT LITE comes with a 110 volt AC charger. Charge batteries over night after each use.