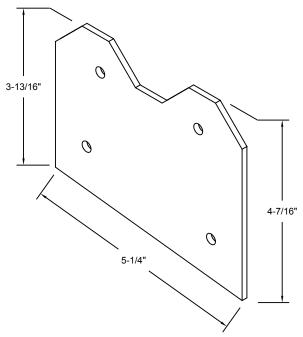

MODEL NO. 30.7220 Speaker Bracket

## 1995-1998 Chevrolet Lumina

This bracket allows a standard siren speaker to be mounted under the hood with speaker facing forward for maximum sound performance.

## Instructions:

- 1. Open Hood
- 2. Remove black plastic cover in front of radiator.
- 3. Under this black plastic notice the metal part of the front bumper, on the passenger side mount the bracket with the mount label facing up, bracket should butt against 2 plastic strips of the rubber bumper cover.
- 4. Drill two  $\frac{1}{4}$ " holes and bolt mounting bracket to metal bumper.
- 5. Mount speaker driver on top of bracket (bolts go in from under side of bracker and driver on top).
- 6. Use scoop style horn and face forward.