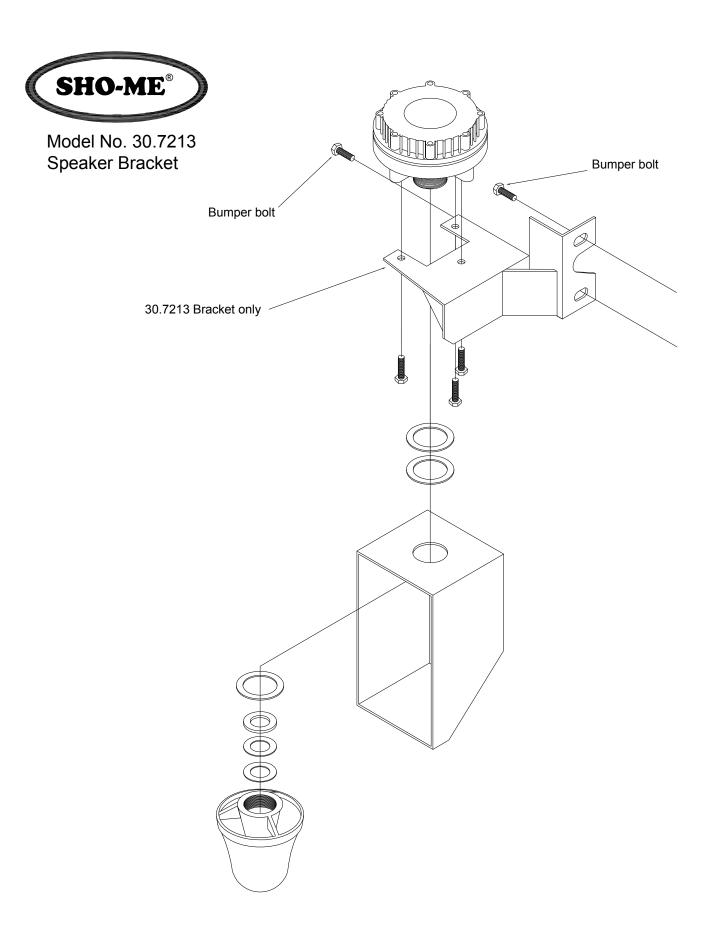

## **INSTRUCTIONS:**

- 1. Attach the speaker to the 30.7213 bracket as shown in the diagram
- **2.** Open the Hood.
- 3. Remove the plastic cover in front of the radiator by removing the black plastic pushin style rivets.
- **4.** After removing the black plastic cover remove the drivers side head light.
- **5.** Look down and find the 2 bumper mounting bolts that are facing the rear and remove them.
- **6.** Mount the speaker and bracket with the speaker facing down.