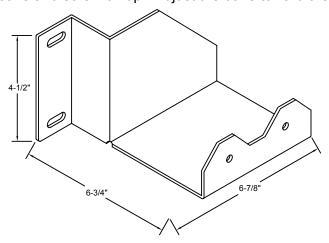

MODEL NO. 30.7102 Speaker Bracket

## **INSTALLATION INSTRUCTIONS**

1998-2009 FORD CROWN VIC

The Model No. 30.7102 Speaker Bracket allows a standard siren speaker driver to be mounted behind the grill of a 1998-2009 Crown Vic without any drilling. The bracket will allow a speaker to mount in a horizontal position for maximum sound performance from the siren.

## **INSTRUCTIONS:**

- 1. Open Hood.
- 2. Remove the plastic cover over the radiator.
- 3. Look into the open area in front of the radiator. Notice the support bracket that attaches the grill header panel to the radiator support bar (next to the drivers side headlight).
- 4. Remove the 2 bolts from the support bracket.
- 5. Carefully position the 30.7102 bracket into the open area and attach it to the side of the support bracket using the same 2 bolts. (CAUTION: Be careful not to damage the radiator when positioning the 30.7102 bracket)
- 6. Bolt the speaker driver to the 30.7102 bracket.
- 7. Attach the scoop style cone and screw on tip. Adjust the cone toward the grille.