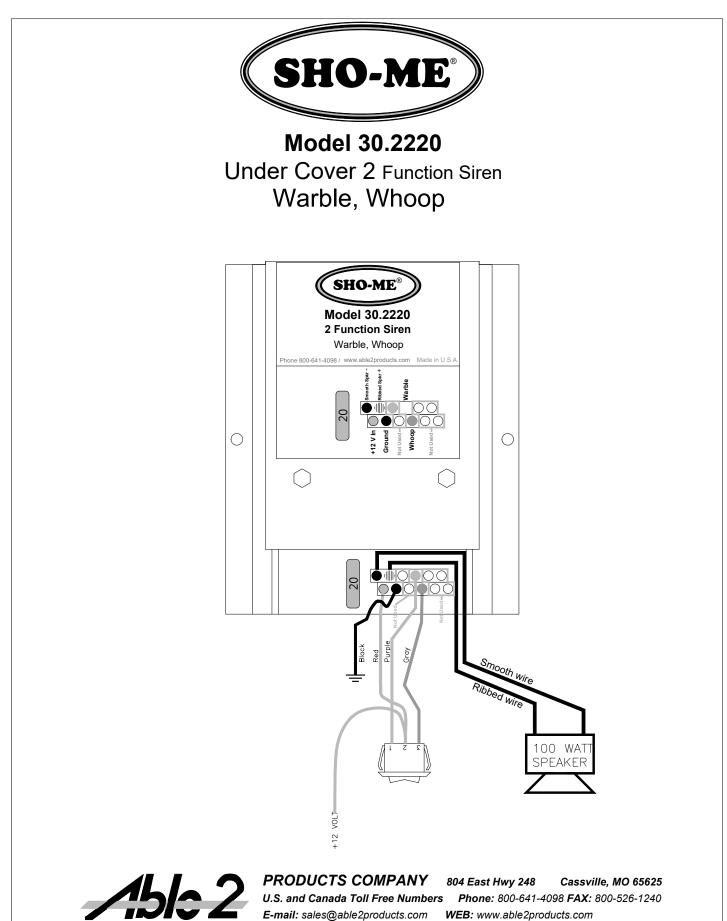

1-13



## LIMITED WARRANTY

Able 2 Products Company warrants each new product (except bulbs, strobe tubes, strobe power supplies and LED lights) to be free from defects in material and workmanship for a period of one year from purchase date. During this warranty period, the obligation of Able 2 is limited to repairing or replacing, as Able 2 may elect, any part or parts, which after examination by Able 2 are determined to be defective, when they are delivered pre-paid. This limited warranty does not cover travel expense, the cost of specialized equipment for gaining access to the product, or labor charges for the removal and re-installation of the product.

Able 2 Products Company shall not be liable for incidental or consequential damages, including but not limited to: Loss of use of v