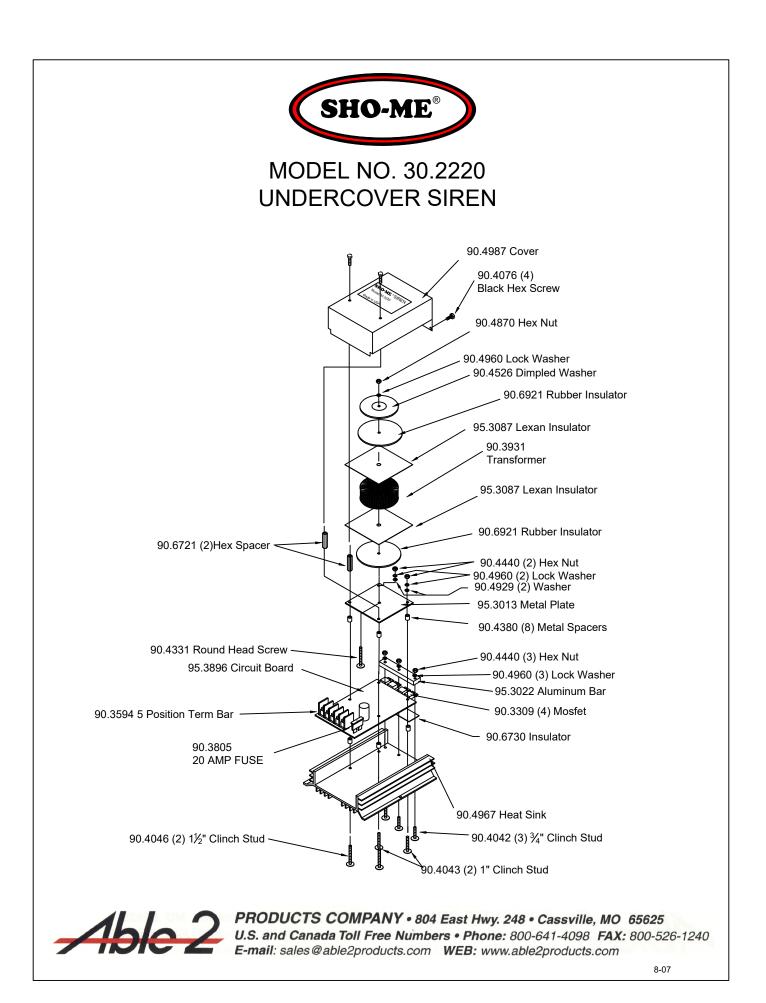

1-13



## LIMITED WARRANTY

Able 2 Products Company warrants each new product (except bulbs, strobe tubes, strobe power supplies and LED lights) to be free from defects in material and workmanship for a period of one year from purchase date. During this warranty period, the obligation of Able 2 is limited to repairing or replacing, as Able 2 may elect, any part or parts, which after examination by Able 2 are determined to be defective, when they are delivered pre-paid. This limited warranty does not cover travel expense, the cost of specialized equipment for gaining access to the product, or labor charges for the removal and re-installation of the product.

Able 2 Products Company shall not be liable for incidental or consequential damages, including but not limited to: Loss of use of vehicle,