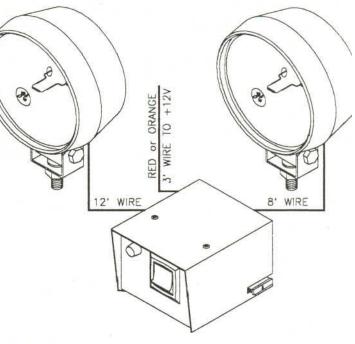

## **ELECTRICAL CONNECTIONS**

1. Connect 3 ft. ORANGE or RED wire to +12 volts

2. Connect 8 ft. wire to lamp on driver's side using blue splice enclosed

3. Connect 12 ft. wire to lamp on passenger side using blue splice enclosed

## MECHANICAL CONNECTIONS

 Connect switch and flasher assembly underneath dash with screws provided

Lamp may be connected using mounting brackets on each lamp

**NOTE:** Mounting brackets provide ground when mounted on frame. When mounting in back window, ground wire must be attached to light mounting stud.