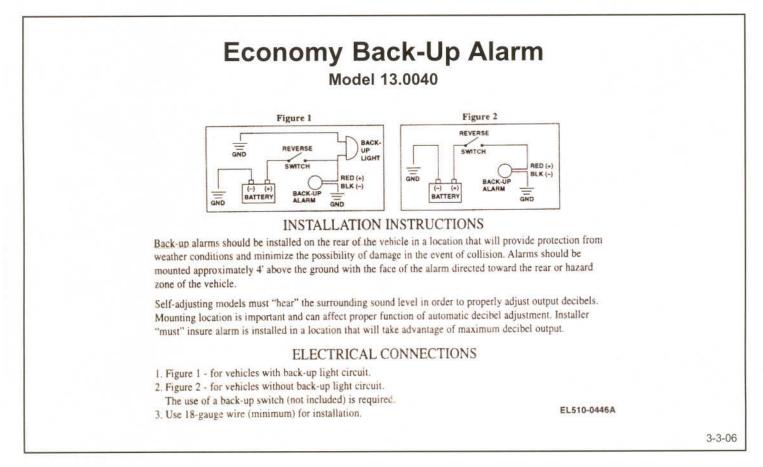

## LIMITED WARRANTY

Able 2 Products Company warrants each new product (except bulbs, strobe tubes and strobe power supplies) to be free from defects in material and workmanship for a period of one year from date of purchase. During this warranty period, the obligation of Able 2 is limited to repairing or replacing, as Able 2 may elect, any part or parts, which after examination by Able 2 are determined to be defective, when they are delivered prepaid. This limited warranty does not cover travel expense, the cost of specialized equipment for gaining access to the product, or labor charges for the removal and re-installation of the product.

Able 2 Products Company shall not be liable for incidental or consequential damages, including but not limited to : Loss of use of vehicle, Rental of