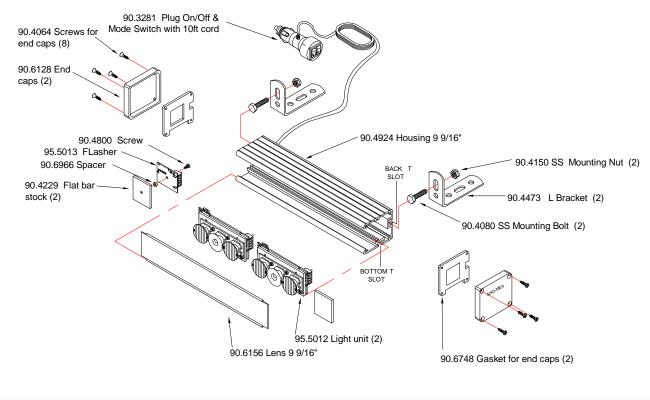

## **INSTALLATION INSTRUCTIONS**

Use the L - brackets (included) to mount the 12.6102S light. To install mounting bolts to the Warning stick, remove the 4 screws from the end cap and install the mounting bolts into the desired t-slot as shown in drawing. Re-install the end cap.