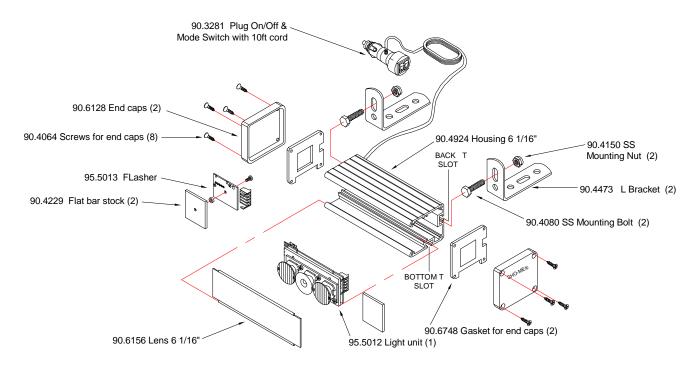

## **INSTALLATION INSTRUCTIONS**

Use the L - brackets (included) to mount the 12.6101S light. To install mounting bolts to the Warning Stick, remove the 4 screws from the end cap and install the mounting bolts into the desired t-slot as shown in drawing. Re-install the end cap.