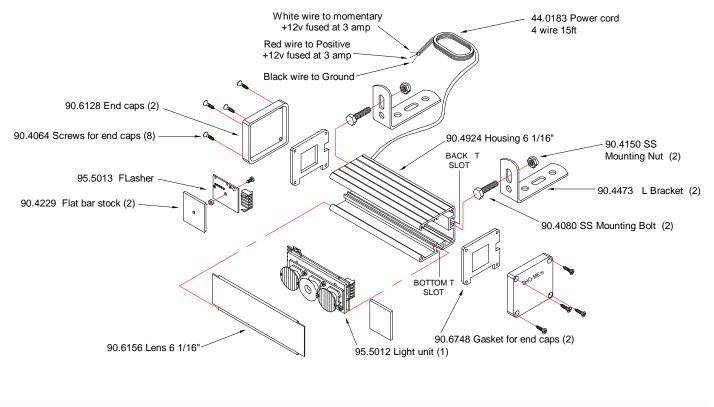

## INSTALLATION INSTRUCTIONS

Use the L - brackets (included) to mount the 12.6101 light. To install mounting bolts to the Warning Stick, remove the 4 screws from the end cap and install the mounting bolts into the desired t-slot as shown in drawing. Re-install the end cap.