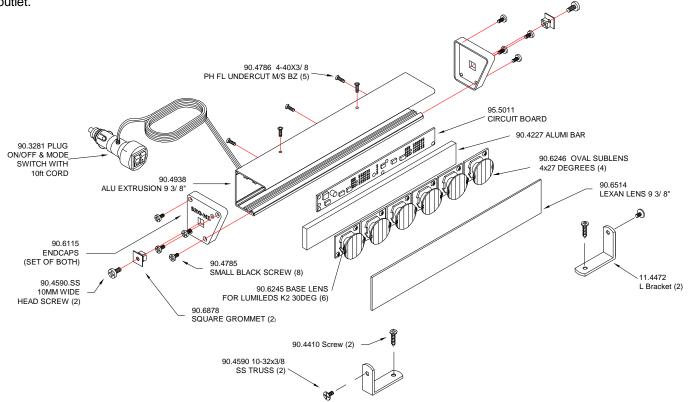

### **INSTALLATION INSTRUCTIONS**

Choose a location to mount your 12.5033 light, keeping in mind the airbag deployment area and any other obstacles. Use the L brackets (included) to mount the Luminator light. Vary the height of the LED Light by positioning the longer side of the L bracket flat against the mounting surface for a lower height. Position the shorter side of the L bracket flat against the mounting surface for a higher height. After mounting to the desired height, connect to lighter or accessory outlet.