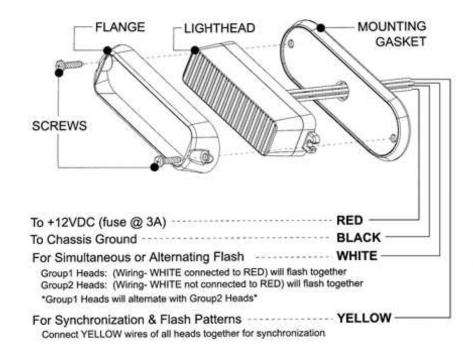

# To select Flash Pattern apply +12V to YELLOW wire:

- for less than 1 second for next pattern for more than 1 second for previous pattern
- for more than 5 seconds for reset to default