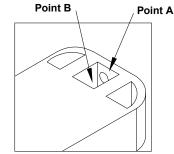

#### 1a. LED Installation With Bracket

Cut out the recessed hole Point A on each end of the LED Micro-Lites. (**NOTE**: The recessed holes can only be seen from the bottom of the LEDs.) See Figure 1.

Attach the brackets to their desired locations using the (8) longer screws.

# LED Installation Without Bracket

Cut out the recessed hole Point B on each end of the LED Micro-Lites. (**NOTE**: The recessed holes can only be seen from the bottom of the LEDs.) See Figure 1. Drill the (8) holes on the mounting surface for the (4) LED Micro-Lites using an LED Micro-Lite as a guide. Place the (4) gaskets under the LED Micro-Lites. Attach the LED Micro-Lites using the

Figure 1

- (8) longer screws provided. The (4) brackets, (8) shorter screws and (8) locknuts will not be needed.
- 2. Mount the 11.1005SF LED Flasher using the (2) provided screws.
- 3. Mount the 11.1002 LED Double Switch using the (2) provided screws.
- 4. Connect the wires. (See Diagram 1 below.)
- 5. Connect switch wires to terminals on back of switch. (See Diagram 2 on next page.)
- 6. Connect the fused red wire to a +12V power source.