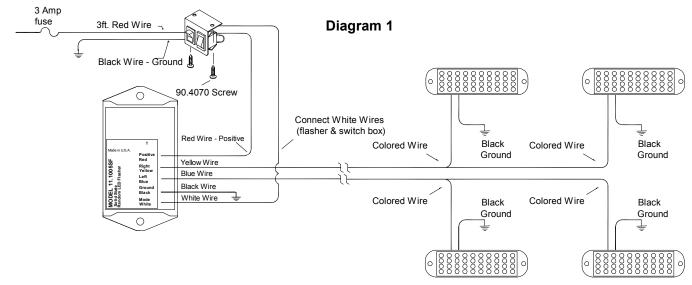

Figure 1

- (8) longer screws provided. The (4) brackets, (8) shorter screws and (8) locknuts will not be needed.
- 2. Mount the 11.1005SF LED Flasher using the (2) provided screws.
- 3. Mount the 11.1002 LED Double Switch using the (2) provided screws.
- 4. Connect the wires. (See Diagram 1 below.)
- 5. Connect switch wires to terminals on back of switch. (See Diagram 2 on next page.)
- 6. Connect the fused red wire to a +12V power source.