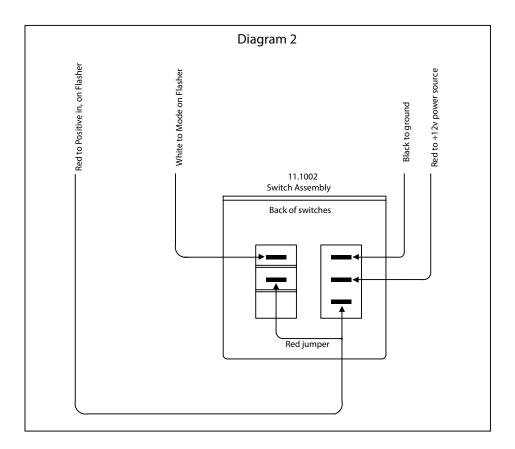

Figure 1

- (8) longer screws provided. The (4) brackets, (8) shorter screws and (8) locknuts will not be needed.
- 2. Mount the 11.1005SF LED Flasher using the (2) provided screws.
- 3. Mount the 11.1002 LED Double Switch using the (2) provided screws.
- 4. Connect the wires. (See Diagram 1 below.)
- 5. Connect switch wires to terminals on back of switch. (See Diagram 2 on next page.)
- 6. Connect the fused red wire to a +12V power source.