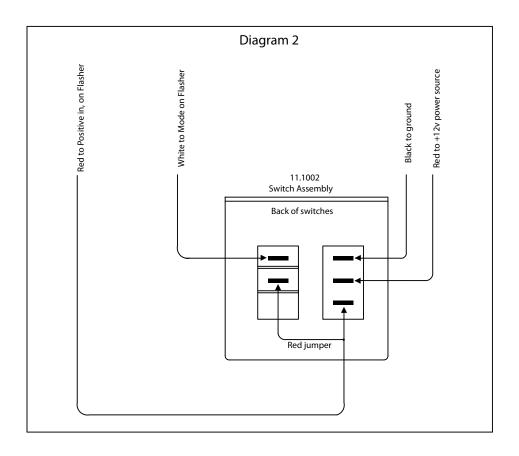

NOTE: The recessed

Figure 1

- (4) longer screws provided. The (2) brackets, (4) shorter screws and (4) locknuts will not be needed.
- 2. Mount the 11.1005SF LED Flasher using the (2) provided screws.
- 3. Mount the 11.1002 LED Double Switch using the (2) provided screws.
- 4. Connect the wires. (See Diagram 1a for single or 1b for dual.)
- 5. Connect switch wires to terminals on back of switch. (See Diagram 2 on next page.)
- 6. Connect the fused red wire to a +12V power source.