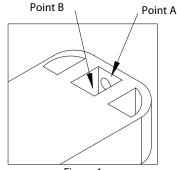

#### 1a. LED Installation With Bracket

Drill out the recessed hole Point A on each end of the LED Micro-Lites. (holes can only be seen from the bottom of the LEDs.) See Figure 1. Attach the brackets to their desired location using the (4) longer screws. Then place the Micro-Lites into the brackets and attach them using the shorter screws and locknuts. The (2) gaskets will not be needed.

#### 1b. LED Installation Without Bracket

Drill out the recessed hole Point B on each end of the LED Micro-Lites. (NOTE: The recessed holes can only be seen from the bottom of the LEDs.) See Figure 1. Drill the (4) holes on the mounting surface for the (2) LED Micro-Lites using an LED Micro-Lite as a guide. Place the (2) gaskets under the LED Micro-Lites. Attach the LED Micro-Lites using the

NOTE: The recessed

Figure 1

- (4) longer screws provided. The (2) brackets, (4) shorter screws and (4) locknuts will not be needed.
- 2. Mount the 11.1005SF LED Flasher using the (2) provided screws.
- 3. Mount the 11.1002 LED Double Switch using the (2) provided screws.
- 4. Connect the wires. (See Diagram 1a for single or 1b for dual.)
- 5. Connect switch wires to terminals on back of switch. (See Diagram 2 on next page.)
- 6. Connect the fused red wire to a +12V power source.