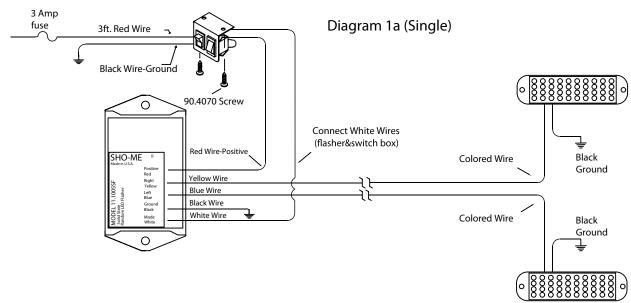

NOTE: The recessed

Figure 1

- (4) longer screws provided. The (2) brackets, (4) shorter screws and (4) locknuts will not be needed.
- 2. Mount the 11.1005SF LED Flasher using the (2) provided screws.
- 3. Mount the 11.1002 LED Double Switch using the (2) provided screws.
- 4. Connect the wires. (See Diagram 1a for single or 1b for dual.)
- 5. Connect switch wires to terminals on back of switch. (See Diagram 2 on next page.)
- 6. Connect the fused red wire to a +12V power source.