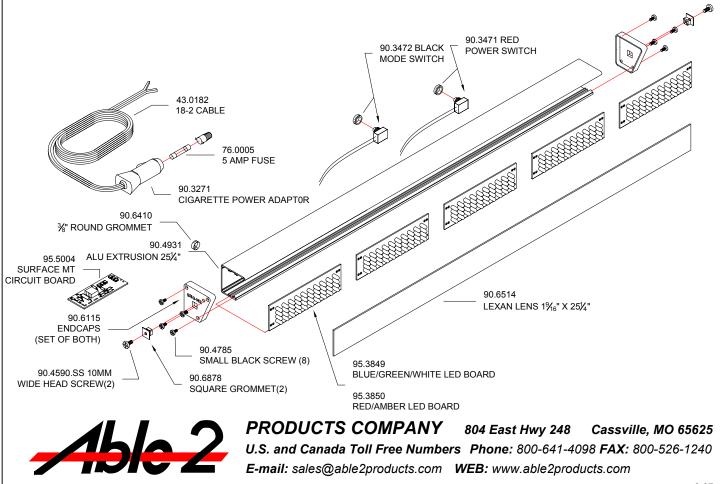

MODEL NO. 11.2725SF LED Quint Light Stick

## **GENERAL INFORMATION**

The LED Quint Light Stick features <u>two</u> switches, *Power* - ON/OFF and *Mode* - to select the flash pattern. When selecting a flash pattern hold mode button down until flashing stops, then release button for next flash pattern. When the power is turned off then back on, the LED Light will resume the exact flash pattern as before power was interrupted. The LED Light has seven patterns to choose from: