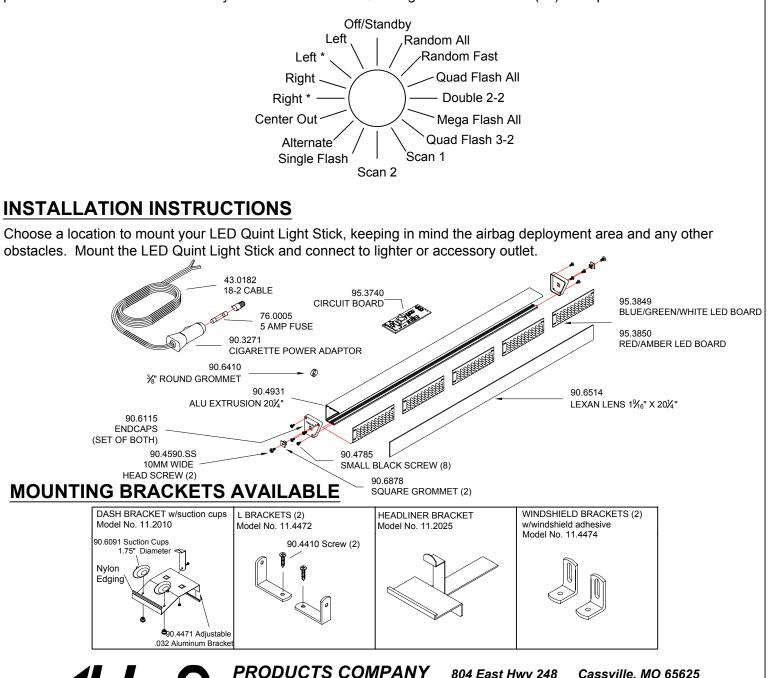

## **GENERAL INFORMATION**

The LED Quint Light Stick features one Rotary Selector Switch as a Power and Pattern Selector. When selecting a flash pattern, turn the Rotary Switch until desired pattern is reached. To turn light stick off, return the Rotary Switch to point vertical toward the Off/Standby selection. The LED Quint Light Stick has fifteen (15) flash patterns to choose from:

PRODUCTS COMPANY 804 East Hwy 248 Cassville, MO 65625 U.S. and Canada Toll Free Numbers Phone: 800-641-4098 FAX: 800-526-1240 E-mail: sales@able2products.com WEB: www.able2products.com