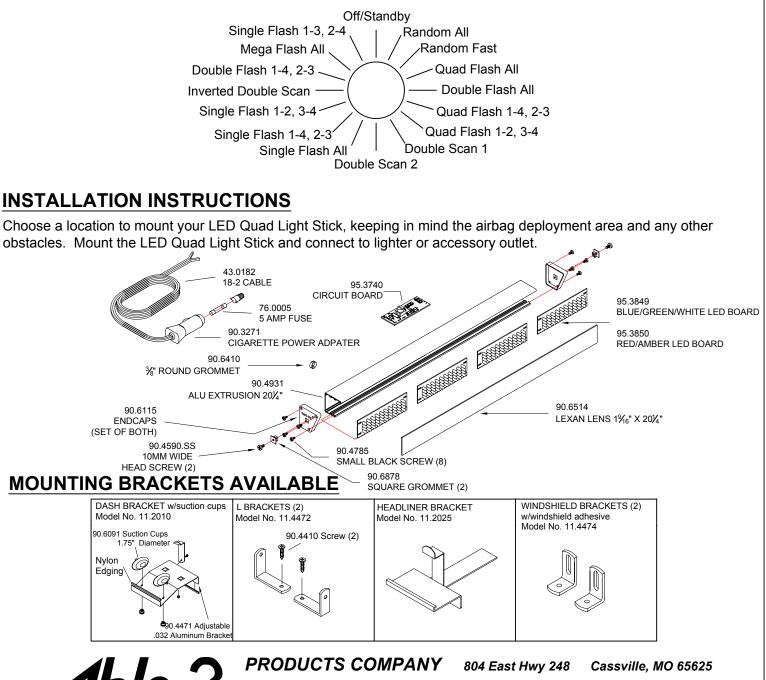

## MODEL NO. 11.2720ROT LED Quad Light Stick With Rotary Pattern Selector

## **GENERAL INFORMATION**

The LED Quad Light Stick features one Rotary Selector Switch as a Power and Pattern Selector. When selecting a flash pattern, turn the Rotary Switch until desired pattern is reached. To turn light stick off, return the Rotary Switch to point vertical toward the Off/Standby selection. The LED Quad Light Stick has fifteen (15) flash patterns to choose from: