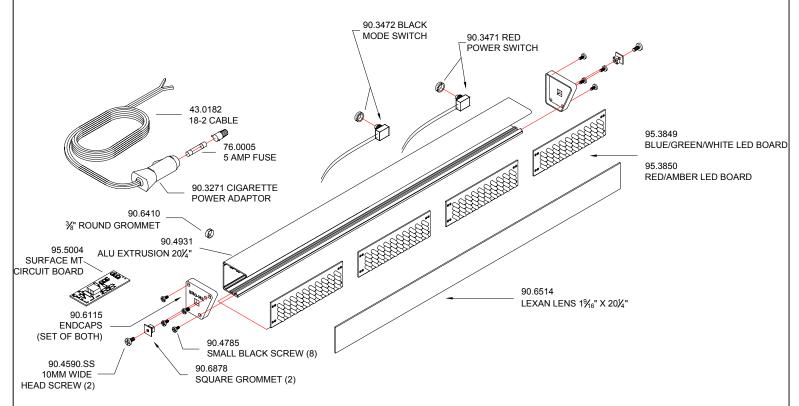

## MODEL NO. 11.2720 LED Quad Light Stick

## INSTALLATION INSTRUCTIONS

Choose a location to mount your LED Quad Light Stick, keeping in mind the airbag deployment area and any other obstacles. Mount the LED Light Stick and connect to lighter or accessory outlet.