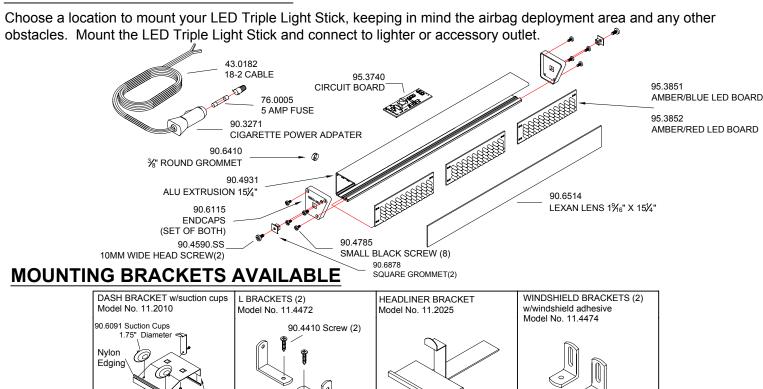

## INSTALLATION INSTRUCTIONS

90.4471 Adjustable

PRODUCTS COMPANY 804 East Hwy 248 Cassville, MO 65625
U.S. and Canada Toll Free Numbers Phone: 800-641-4098 FAX: 800-526-1240
E-mail: sales@able2products.com WEB: www.able2products.com