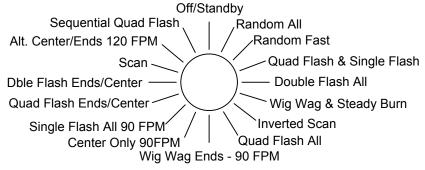

## **GENERAL INFORMATION**

The LED Triple Light Stick features one Rotary Selector Switch as a Power and Pattern Selector. When selecting a flash pattern, turn the Rotary Switch until desired pattern is reached. To turn light stick off, return the Rotary Switch to point vertical toward the Off/Standby selection. The LED Triple Light Stick has fifteen (15) flash patterns to choose from: