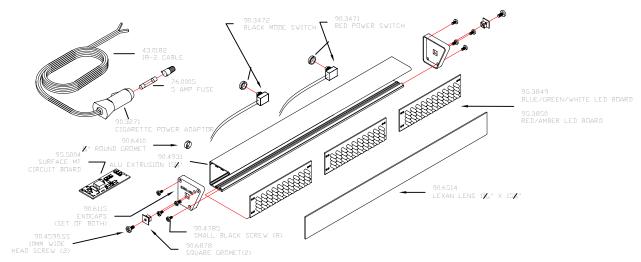

## MODEL NO. 11.2715 LED Triple Light Stick

## **GENERAL INFORMATION**

The LED Light Bar features two switches, *Power-ON/OFF* and *Mode-to select the flash pattern*. When selecting a flash pattern hold mode button down until flashing stops, then release button for next flash pattern. When the power is turned off then back on, the LED Light will resume the exact flash pattern as before power was interrupted. The LED Light has seven flash patterns to choose from:

- 1. Quad (Outside, then inside)
- 2. Quad (All three groups)
- Quad (One group at a time)
- Alternating (Two outside then inside, 200 flashes per minute, per side)
- 5. Sequentially (800 per min)
- 6. Dbl. Flash (1 & 3, then 2)
- **Automatic Random Select** 7.

## INSTALLATION INSTRUCTIONS

Choose a location to mount your LED Light Stick, keeping in mind the airbag deployment area and any other obstacles. Mount the LED Light Stick and connect to lighter or accessory outlet.