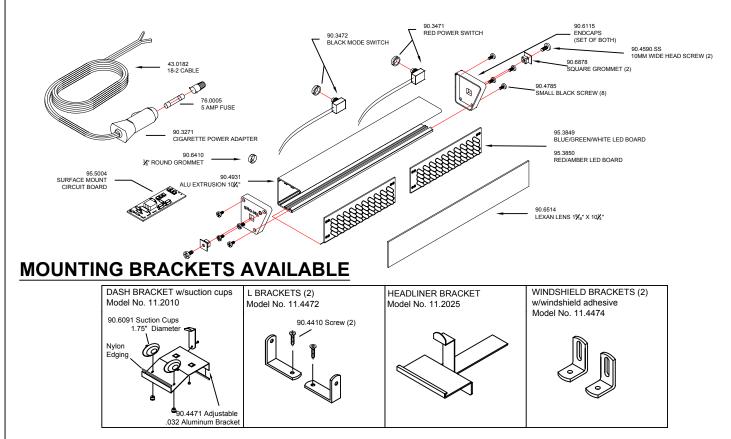

MODEL NO. 11.2710 LED Double Light Stick

## **GENERAL INFORMATION**

The LED Double Light Stick features two switches, *Power* - ON/OFF and *Mode* - to select the flash pattern. When selecting a flash pattern hold mode button down until flashing stops, then release button for next flash pattern. When the power is turned off then back on, the LED Light will resume the exact flash pattern as before power was interrupted. The LED Light has seven patterns to choose from:

## **INSTALLATION INSTRUCTIONS:**

Choose a location to mount your LED Double Light Stick, keeping in mind the airbag deployment area and any other obstacles. Mount the LED Double Light Stick and connect to lighter or accessory outlet.