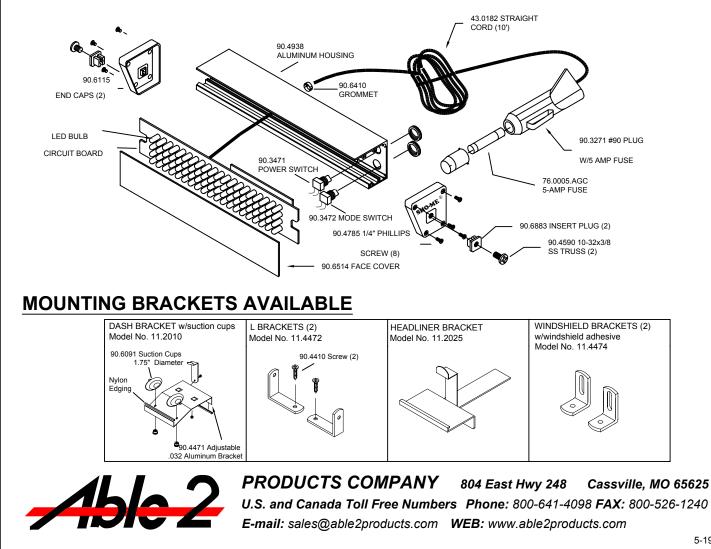

## MODEL NO. 11.2000 LED Interweave Dash Light

## GENERAL INFORMATION

The LED Dash Light features two switches, Power - ON/OFF and Mode to select the flash pattern. When selecting a flash pattern hold mode button down until flashing stops, then release for next flash pattern. When the power is turned off then back on, the Light will resume the exact flash pattern as before power was interrupted. The LED Dash Light has seven flash patterns to choose from:

- 1. 90 Single Flashes per minute
- 2. 90 Double Flashes per minute
- 3. Quad Flash
- 4 120 Alternating Flashes per minute
- Automatic Alternating Variable Speed 5.
- 6. Interfade
- Automatic Random Select 7.

## INSTALLATION INSTRUCTIONS:

For your convenience, there are four types of mounting brackets that are available. Mount inside the windshield area or rear deck area; mount the LED Dash Light, then connect to lighter or accessory outlet.