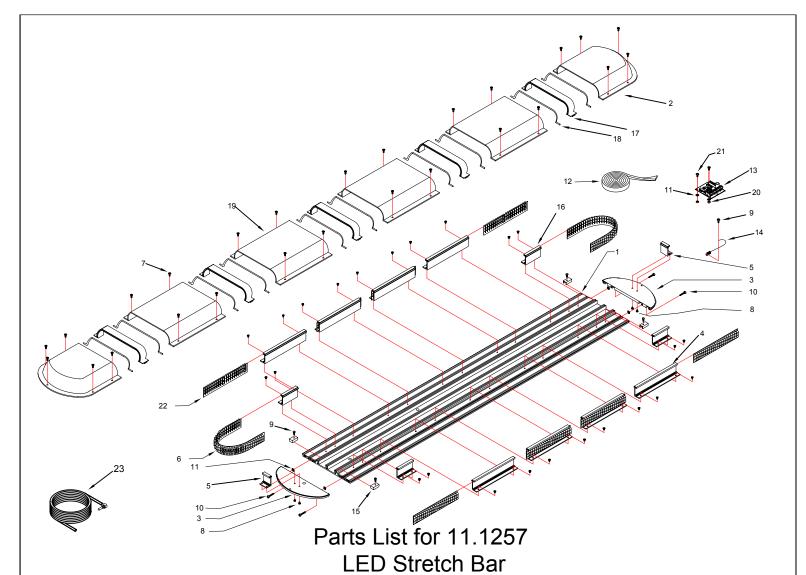

## Permanent Mount

| Permanent Mount |                                                                                                                                                                                                                                                                       |                                                                                                                                                                                                                                                                                                                                                                                                                                                                                                                                                                                                                                                                                                                                                                                                                                                                                                                                                                                                                                                                                                                         |
|-----------------|-----------------------------------------------------------------------------------------------------------------------------------------------------------------------------------------------------------------------------------------------------------------------|-------------------------------------------------------------------------------------------------------------------------------------------------------------------------------------------------------------------------------------------------------------------------------------------------------------------------------------------------------------------------------------------------------------------------------------------------------------------------------------------------------------------------------------------------------------------------------------------------------------------------------------------------------------------------------------------------------------------------------------------------------------------------------------------------------------------------------------------------------------------------------------------------------------------------------------------------------------------------------------------------------------------------------------------------------------------------------------------------------------------------|
| MODEL NO.       | DESCRIPTION                                                                                                                                                                                                                                                           | QTY                                                                                                                                                                                                                                                                                                                                                                                                                                                                                                                                                                                                                                                                                                                                                                                                                                                                                                                                                                                                                                                                                                                     |
| 90.4986.000     | 51" Long Extrusion                                                                                                                                                                                                                                                    | 1                                                                                                                                                                                                                                                                                                                                                                                                                                                                                                                                                                                                                                                                                                                                                                                                                                                                                                                                                                                                                                                                                                                       |
| 90.6137.C00     | Clear Lexan End Cover                                                                                                                                                                                                                                                 | 2                                                                                                                                                                                                                                                                                                                                                                                                                                                                                                                                                                                                                                                                                                                                                                                                                                                                                                                                                                                                                                                                                                                       |
| 90.6125.000     | Black Plastic Endcaps                                                                                                                                                                                                                                                 | 2                                                                                                                                                                                                                                                                                                                                                                                                                                                                                                                                                                                                                                                                                                                                                                                                                                                                                                                                                                                                                                                                                                                       |
| 90.6938.000     | 7 3/ 4" Blk Plastic LED mount                                                                                                                                                                                                                                         | 8                                                                                                                                                                                                                                                                                                                                                                                                                                                                                                                                                                                                                                                                                                                                                                                                                                                                                                                                                                                                                                                                                                                       |
| 90.6938.000     | 1 1/ 4" Blk Plastic LED mount                                                                                                                                                                                                                                         | 2                                                                                                                                                                                                                                                                                                                                                                                                                                                                                                                                                                                                                                                                                                                                                                                                                                                                                                                                                                                                                                                                                                                       |
| 11.95160.000    | End Standard LED Panel (A,B,G,R or W)                                                                                                                                                                                                                                 | 2                                                                                                                                                                                                                                                                                                                                                                                                                                                                                                                                                                                                                                                                                                                                                                                                                                                                                                                                                                                                                                                                                                                       |
| 90.4002.000     | #01-0143 #8 x 1/ 2 812 Screw                                                                                                                                                                                                                                          | 26                                                                                                                                                                                                                                                                                                                                                                                                                                                                                                                                                                                                                                                                                                                                                                                                                                                                                                                                                                                                                                                                                                                      |
| 90.4072.000     | 1/ 4" #6-32 Phillips                                                                                                                                                                                                                                                  | 28                                                                                                                                                                                                                                                                                                                                                                                                                                                                                                                                                                                                                                                                                                                                                                                                                                                                                                                                                                                                                                                                                                                      |
| 90.4772.000     | 8-32x3/ 8 Unslot HexHD SS                                                                                                                                                                                                                                             | 24                                                                                                                                                                                                                                                                                                                                                                                                                                                                                                                                                                                                                                                                                                                                                                                                                                                                                                                                                                                                                                                                                                                      |
| 90.4021.SS      | Endcap Self Tapping Screws                                                                                                                                                                                                                                            | 4                                                                                                                                                                                                                                                                                                                                                                                                                                                                                                                                                                                                                                                                                                                                                                                                                                                                                                                                                                                                                                                                                                                       |
| 90.4530.000     | #8 External Tooth Lock washer                                                                                                                                                                                                                                         | 6                                                                                                                                                                                                                                                                                                                                                                                                                                                                                                                                                                                                                                                                                                                                                                                                                                                                                                                                                                                                                                                                                                                       |
| 90.6039.000     | 1/ 8" X 3/ 4" Blk Foam Adhesive128"                                                                                                                                                                                                                                   | 1                                                                                                                                                                                                                                                                                                                                                                                                                                                                                                                                                                                                                                                                                                                                                                                                                                                                                                                                                                                                                                                                                                                       |
| 95.3728.000     | Flasher 6-output                                                                                                                                                                                                                                                      | 1                                                                                                                                                                                                                                                                                                                                                                                                                                                                                                                                                                                                                                                                                                                                                                                                                                                                                                                                                                                                                                                                                                                       |
| 61.0651.000     | 7" Cable Ties                                                                                                                                                                                                                                                         | 20                                                                                                                                                                                                                                                                                                                                                                                                                                                                                                                                                                                                                                                                                                                                                                                                                                                                                                                                                                                                                                                                                                                      |
| 95.2120.000     | Rubber Shim                                                                                                                                                                                                                                                           | 4                                                                                                                                                                                                                                                                                                                                                                                                                                                                                                                                                                                                                                                                                                                                                                                                                                                                                                                                                                                                                                                                                                                       |
| 90.6938.000     | 2-3/ 4" Cut Plastic                                                                                                                                                                                                                                                   | 4                                                                                                                                                                                                                                                                                                                                                                                                                                                                                                                                                                                                                                                                                                                                                                                                                                                                                                                                                                                                                                                                                                                       |
| 90.6138.000     | Jointer Piece                                                                                                                                                                                                                                                         | 5                                                                                                                                                                                                                                                                                                                                                                                                                                                                                                                                                                                                                                                                                                                                                                                                                                                                                                                                                                                                                                                                                                                       |
| 90.6747.000     | Rubber Gasket 1' ea.                                                                                                                                                                                                                                                  | 10                                                                                                                                                                                                                                                                                                                                                                                                                                                                                                                                                                                                                                                                                                                                                                                                                                                                                                                                                                                                                                                                                                                      |
| 90.6136.000     | Clear Lexan 10" Middle Lens                                                                                                                                                                                                                                           | 4                                                                                                                                                                                                                                                                                                                                                                                                                                                                                                                                                                                                                                                                                                                                                                                                                                                                                                                                                                                                                                                                                                                       |
| 90.6943.000     | Spacers                                                                                                                                                                                                                                                               | 2                                                                                                                                                                                                                                                                                                                                                                                                                                                                                                                                                                                                                                                                                                                                                                                                                                                                                                                                                                                                                                                                                                                       |
| 90.4720.000     | 10mm Screws                                                                                                                                                                                                                                                           | 2                                                                                                                                                                                                                                                                                                                                                                                                                                                                                                                                                                                                                                                                                                                                                                                                                                                                                                                                                                                                                                                                                                                       |
| 11.9590.000     | Long Standard LED Panel (A,B,G,R or W)                                                                                                                                                                                                                                | 8                                                                                                                                                                                                                                                                                                                                                                                                                                                                                                                                                                                                                                                                                                                                                                                                                                                                                                                                                                                                                                                                                                                       |
| 44.0183.GMT     | Power Cable 4 Wire 15 ft W/grommet                                                                                                                                                                                                                                    | 1                                                                                                                                                                                                                                                                                                                                                                                                                                                                                                                                                                                                                                                                                                                                                                                                                                                                                                                                                                                                                                                                                                                       |
|                 | MODEL NO. 90.4986.000 90.6137.C00 90.6125.000 90.6938.000 90.6938.000 90.4002.000 90.4072.000 90.4772.000 90.4530.000 90.4530.000 90.6039.000 95.3728.000 61.0651.000 95.2120.000 90.6938.000 90.6138.000 90.6747.000 90.6943.000 90.6943.000 90.4720.000 11.9590.000 | 90.4986.000       51" Long Extrusion         90.6137.C00       Clear Lexan End Cover         90.6125.000       Black Plastic Endcaps         90.6938.000       7 3/ 4" Blk Plastic LED mount         90.6938.000       1 1/ 4" Blk Plastic LED mount         11.95160.000       End Standard LED Panel (A,B,G,R or W)         90.4002.000       #01-0143 #8 x 1/ 2 812 Screw         90.4072.000       #01-0143 #8 x 1/ 2 812 Screw         90.4072.000       1/ 4" #6-32 Phillips         90.4772.000       8-32x3/ 8 Unslot HexHD SS         90.4921.SS       Endcap Self Tapping Screws         90.4530.000       #8 External Tooth Lock washer         90.6039.000       1/ 8" X 3/ 4" Blk Foam Adhesive128"         95.3728.000       Flasher 6-output         61.0651.000       7" Cable Ties         95.2120.000       Rubber Shim         90.6938.000       2-3/ 4" Cut Plastic         90.6136.000       Jointer Piece         90.6747.000       Rubber Gasket 1' ea.         90.6943.000       Spacers         90.4720.000       10mm Screws         11.9590.000       Long Standard LED Panel (A,B,G,R or W) |