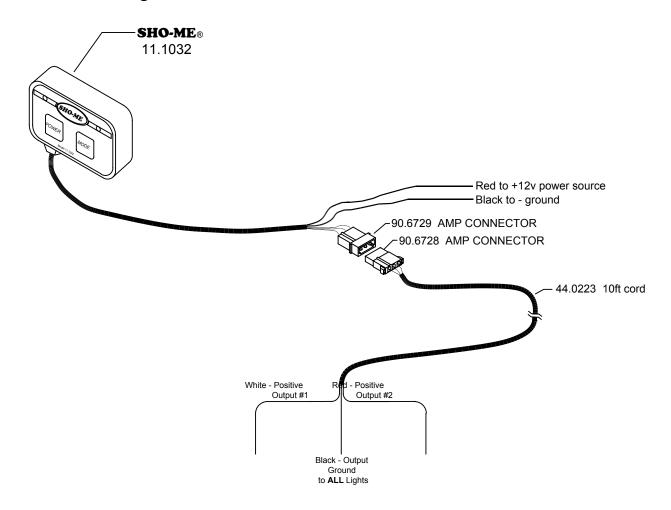

## **GENERAL INFORMATION:**

Input voltage - +13.8v

Max. Amp Draw- 1 amp per output

The use of a 5 amp fuse between the power source and the flasher is recommended.

## **INSTALLATION INSTRUCTIONS:**

- 1. Determine location where the Flasher (Shown in diagram below) will be mounted. Use the two Double sided tape strips #11.6051 (included) to mount where desired.
- 2. Wire the LED flasher as shown in the diagram below. **Output Ground wire must be a common ground for all LED lights.**