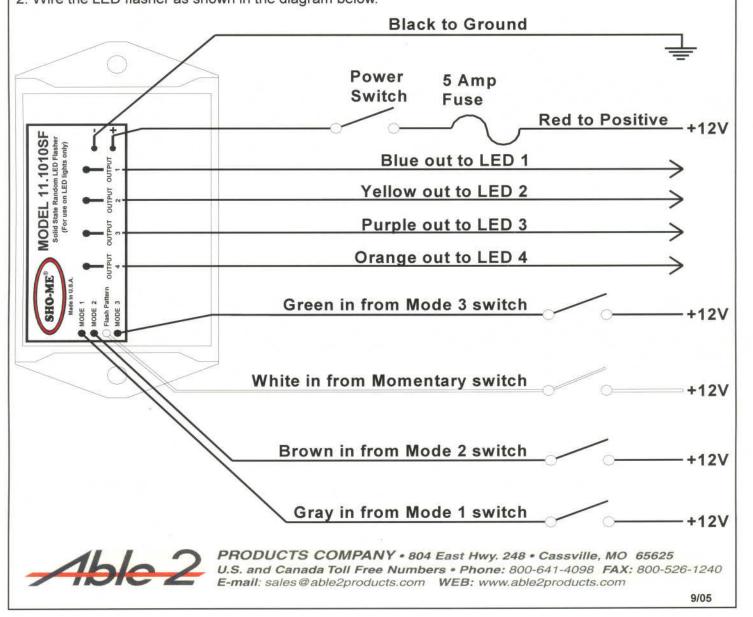

## INSTALLATION INSTRUCTIONS:

 Find location where the LED flasher (Shown in diagram below) will be mounted. Mark holes to be drilled. Mount the LED flasher with screws included.
Wire the LED flasher as shown in the diagram below.