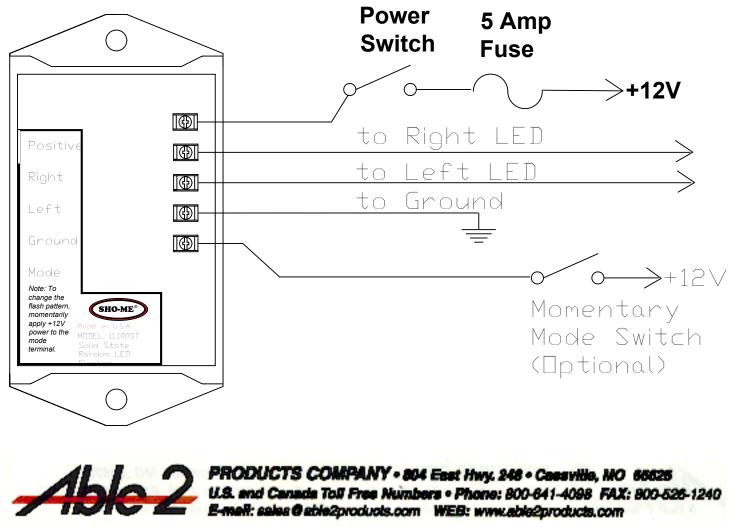

## INSTALLATION INSTRUCTIONS:

- Find location where the LED flasher (Shown in diagram below) will be mounted, mark holes (using the flasher as a template) to be drilled. Mount the LED flasher with screws included.
  Wire the LED flasher as shown in the diagram below.
- 2. Wire the LED flasher as shown in the diagram below.