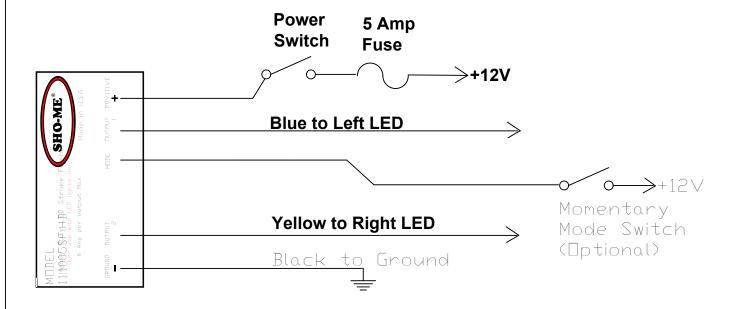

## **INSTALLATION INSTRUCTIONS:**

- 1. Find location where the LED flasher (Shown in diagram below) will be mounted, mark holes to be drilled. Mount the LED flasher with screws.
- 2. Wire the LED flasher as shown in the diagram below.