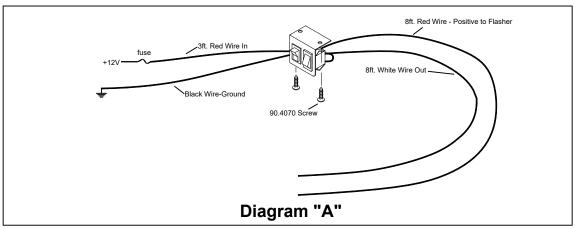

## **INSTALLATION INSTRUCTIONS:**

- 1. Find location where the Switch Assembly will be mounted and mark holes to be drilled. Mount the Switch Assembly with screws included.
- 2. Wire to LED flasher as shown in the Diagram "A" below.