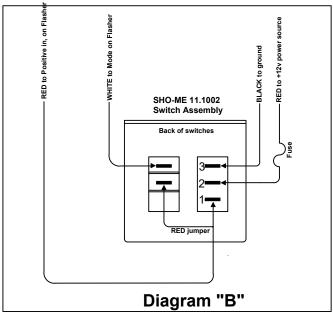

## MODEL NO. 11.1002 Switch Assembly

## **INSTALLATION INSTRUCTIONS:**

- 1. Find location where the Switch Assembly will be mounted and mark holes to be drilled. Mount the Switch Assembly with screws included.
- 2. Wire to LED flasher as shown in the Diagram "A" below.

NOTE: Diagram "B" shows location of wires on back of switch.







## LIMITED WARRANTY

Able 2 Products Company warrants each new product (except bulbs, strobe tubes, strobe power supplies and LED lights) to be free from defects in material and workmanship for a period of one year from purchase date. During this warranty period, the obligation of Able 2 is limited to repairing or replacing, as Able 2 may elect, any part or parts, which after examination by Able 2 are determined to be defective, when they are delivered pre-paid. This limited warranty does not cover travel expense, the cost of specialized equipment for gaining access to the product, or labor charges for the removal and re-installation of the product.

Able 2 Products Company shall not be liable for incidental or consequential damages, including but not limited to: Loss of use of vehicle