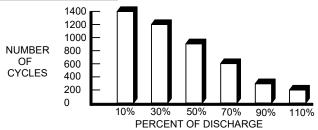

Your New **SHO-ME** rechargeable light is protected by a charging regulator, therefore it can not be overcharged. When not in use, leave light in the charger so it will always be charged.

Your **SHO-ME**° rechargeable light can only be mounted and charged in the upright position. Battery can be recharged many times, depending on the depth of discharge. The battery is sealed lead-acid and requires no water.

The SHO-ME® rechargeable light should be mounted and charged with the bulb pointed up

NOTE: The battery used in your new SHO-ME® rechargeable light is lead-acid battery. This is not a memory type battery and DOES NOT require being fully discharged. The battery can be recharged hundreds of times, depending on the depth of discharge. For prolonged battery life, always keep your rechargeable light in the charger and avoid running the light till the battery is completely dead.