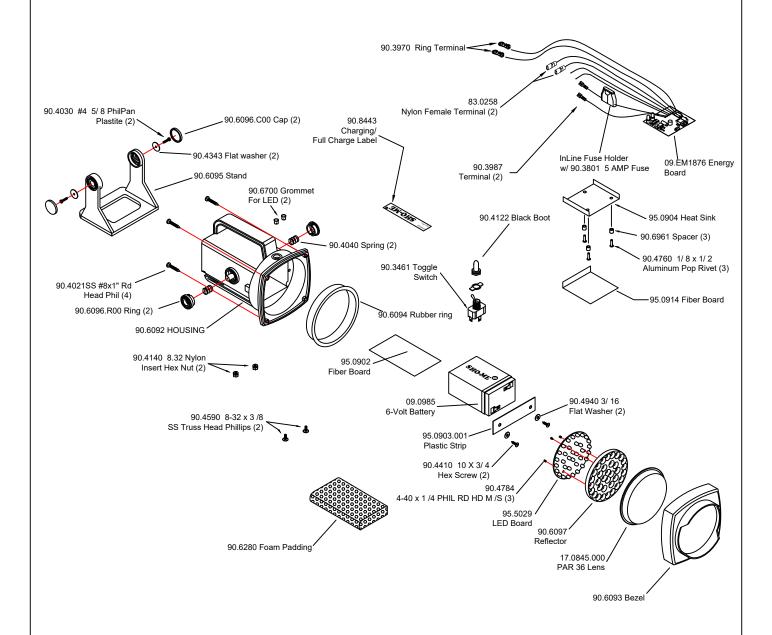

## MODEL NO. 09.EM34LED

## MODEL NO. 09.EM34LED Emergency Rechargeable Light

PRODUCTS COMPANY 804 East Hwy 248 Cassville, MO 65625
U.S. and Canada Toll Free Numbers Phone: 800-641-4098 FAX: 800-526-1240
E-mail: sales@able2products.com WEB: www.able2products.com