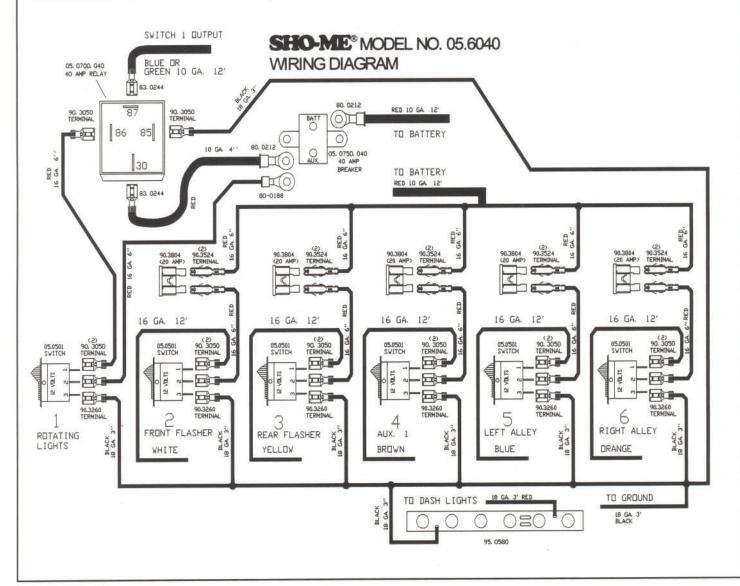

## SHO-ME®

## 05.6040 Six-Position Switch Box with 40 amp Relay and Breaker

## **GENERAL INSTRUCTIONS:**

The 05.6040 switch box contains a 40 amp relay and breaker which are controlled by the #1 switch. When the #1 switch is turned on, it will activate the **internally mounted 40 amp relay**, and be protected by the **internally mounted 40 amp breaker**. All other switches are 20 amp switches protected by a 20 amp fuse located on the back of the switch box.

## **INSTALLATION INSTRUCTIONS:**

Determine mounting location. Keep in mind air bag deployment zones and any other obstructions. Mount where desired using bail mount and hardware supplied.

Connect "BLACK" 18 GA Ground wire to chassis ground.

Connect 10 GA "GREEN or BLUE" wire to load to be operated by the #1 switch.

Connect all 16 GA switch wires as desired.

Connect both 10 GA "RED" wires to power source.