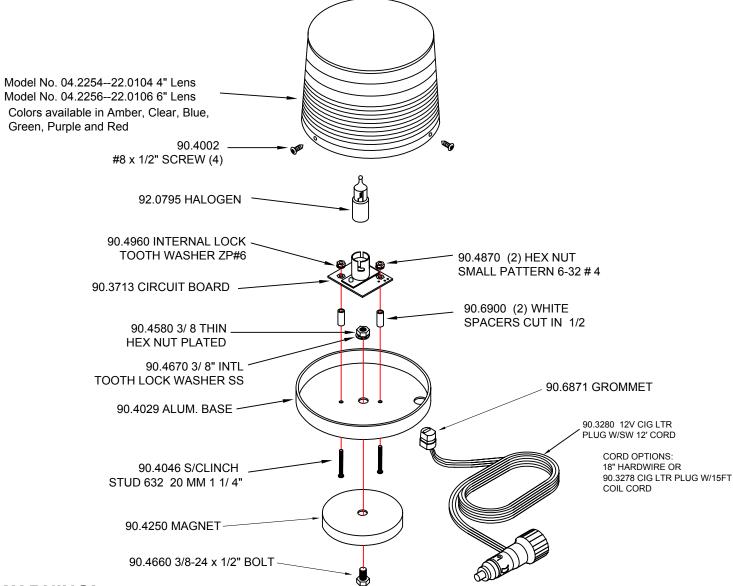

## MODEL NO. 04.2254 / 04.2256 All Purpose Emergency Light w/ Magnetic Base

The steel content of vehicle roofs varies considerably and some may not be suitable for mounting lights with magnetic bases. **It is the sole responsibility of the users** of magnetic based lights to determine if portable lights may be safely used on the exterior of vehicle.