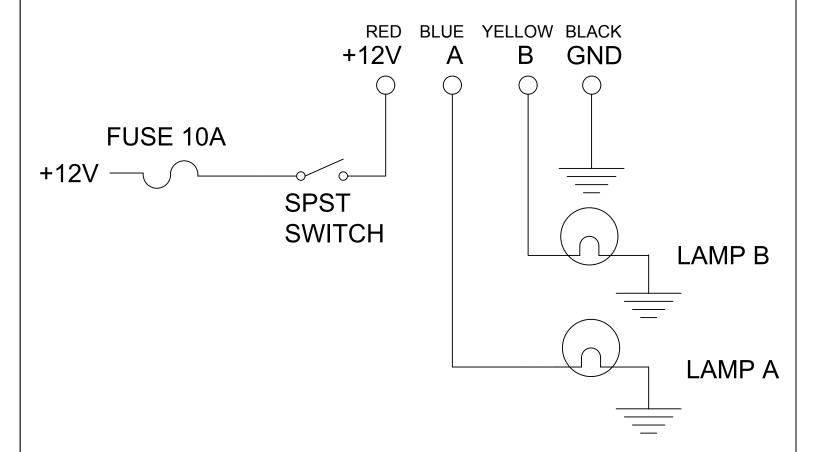

## 03.W132 Alternating Grille or Deck Light Flasher INSTRUCTIONS

## Attention Installers: This flasher must be installed by a qualified technician.

It is the final responsibility of the installer of flashers to determine their compatibility with the vehicle make and model in which they will be installed. Incorrect wiring of flashers could result in costly problems or even permanent damage to the vehicle's computer module.

**NOTE:** Do not install any **SHO-ME**® headlight flashers on 2000 model year or newer Dodge Durangos or Dodge Dakotas. Our flashers are **not** compatible with these vehicles and may lead to the failure of their computer systems.





PRODUCTS COMPANY 804 East Hwy 248 Cassville, MO 65625

U.S. and Canada Toll Free Numbers Phone: 800-641-4098 FAX: 800-526-1240

**E-mail:** sales@able2products.com **WEB:** www.able2products.com