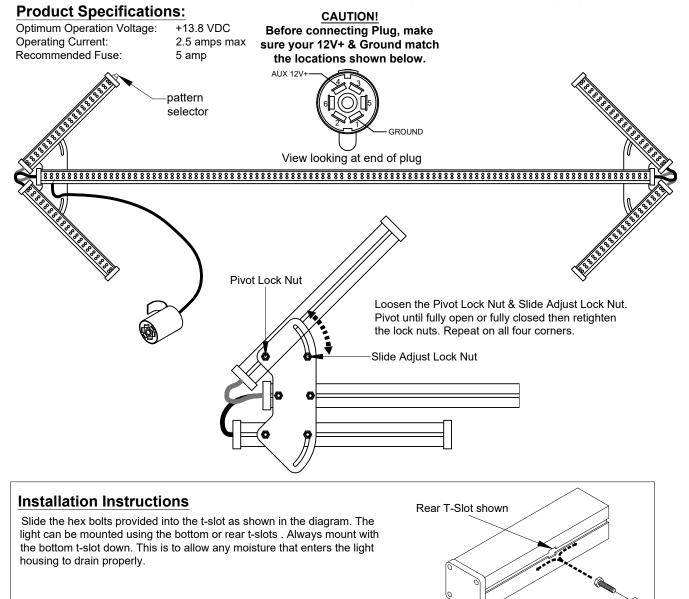

## **General Information:**

The LED Folding Directional Arrow alerts traffic in the direction they need to follow. The Arrow comes with an RV 7-Way Blade Connector Plug and a housing mounted momentary switch to change the pattern. To change the pattern, momentarily press the switch, each time the switch is pressed it will advance to the next pattern.