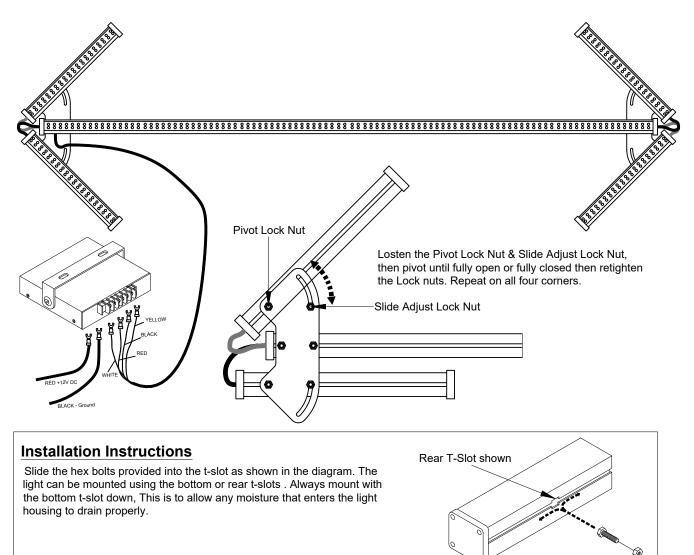

## General Information:

The LED Folding Directional Arrow alerts traffic in the direction they need to follow. The Arrow comes with a dash mounted controller. The LED Arrow controller has four flash patterns from which to choose: Left Arrow - Right Arrow - Bar - Double Arrow.