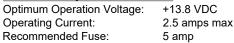

## **General Information:**

The LED Folding Directional Arrow alerts traffic in the direction they need to follow. The Arrow comes with accessory power adaptor plug. The power adaptor plug has a lighted on/off power switch and a momentary switch to change the pattern. To change the pattern, momentarily press the switch, each time the switch is pressed it will advance to the next pattern. The LED Arrow has four flash patterns from which to choose: Left Arrow - Right Arrow - Center-Out - Wig-wag.

## **Product Specifications:**





## Installation Instructions

Slide the hex bolts provided into the t-slot as shown in the diagram. The light can be mounted using the bottom or rear t-slots . Always mount with the bottom t-slot down, This is to allow any moisture that enters the light housing to drain properly.





PRODUCTS COMPANY • 804 East Hwy. 248 • Cassville, MO 65625 U.S. and Canada Toll Free Numbers • Phone: 800-641-4098 FAX: 800-526-1240 E-mail: sales@able2products.com WEB: www.able2products.com