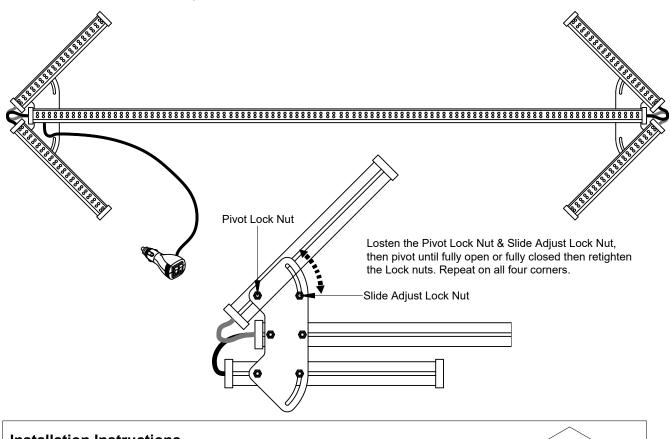

## **General Information:**

The LED Folding Directional Arrow alerts traffic in the direction they need to follow. The Arrow comes with accessory power adaptor plug. The power adaptor plug has a lighted on/off power switch and a momentary switch to change the pattern. To change the pattern, momentarily press the switch, each time the switch is pressed it will advance to the next pattern. The LED Arrow has four flash patterns from which to choose: Left Arrow - Right Arrow - Center-Out - Wig-wag.