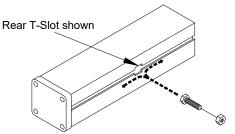

## Installation Instructions

Slide the hex bolts provided into the t-slot as shown in the diagram. The light can be mounted using the bottom or rear t-slots . Always mount with the bottom t-slot down, This is to allow any moisture that enters the light housing to drain properly.