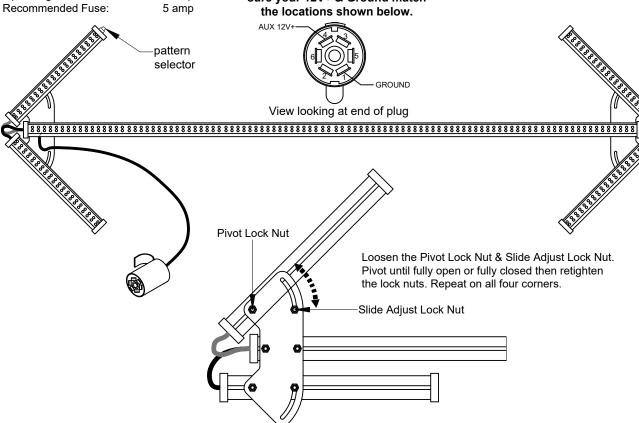

#### CAUTION!

Before connecting Plug, make sure your 12V+ & Ground match the locations shown below.

### **Installation Instructions**

Slide the hex bolts provided into the t-slot as shown in the diagram. The light can be mounted using the bottom or rear t-slots. Always mount with the bottom t-slot down. This is to allow any moisture that enters the light housing to drain properly.