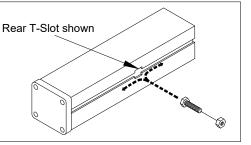

### **Installation Instructions**

Slide the hex bolts provided into the t-slot as shown in the diagram. The light can be mounted using the bottom or rear t-slots. Always mount with the bottom t-slot down. This is to allow any moisture that enters the light housing to drain properly.