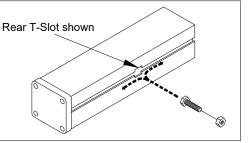

## **Installation Instructions**

Slide the hex bolts provided into the t-slot as shown in the diagram. The light can be mounted using the bottom or rear t-slots. Always mount with the bottom t-slot down, This is to allow any moisture that enters the light housing to drain properly.