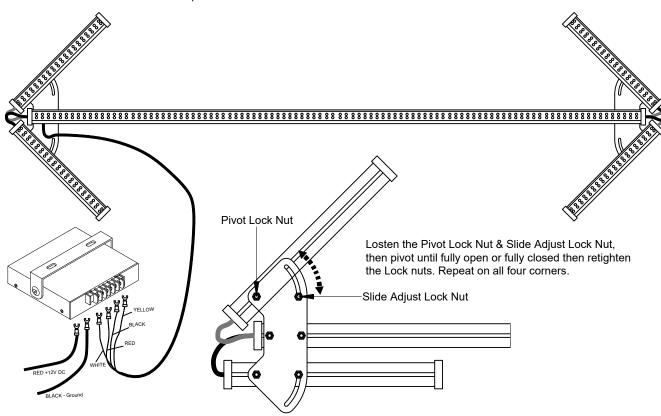

## **General Information:**

The LED Folding Directional Arrow alerts traffic in the direction they need to follow. The Arrow comes with a dash mounted controller. The LED Arrow controller has four flash patterns from which to choose: Left Arrow - Right Arrow - Bar - Double Arrow.

## **Installation Instructions**

Slide the hex bolts provided into the t-slot as shown in the diagram. The light can be mounted using the bottom or rear t-slots. Always mount with the bottom t-slot down, This is to allow any moisture that enters the light housing to drain properly.