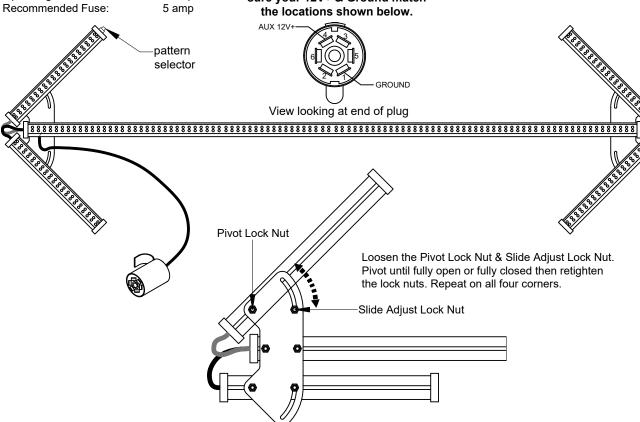

## **General Information:**

The LED Folding Directional Arrow alerts traffic in the direction they need to follow. The Arrow comes with an RV 7-Way Blade Connector Plug and a housing mounted momentary switch to change the pattern. To change the pattern, momentarily press the switch, each time the switch is pressed it will advance to the next pattern.

#### **CAUTION!**

Before connecting Plug, make sure your 12V+ & Ground match the locations shown below.