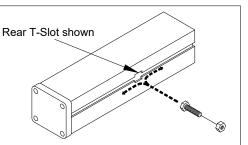

### **Installation Instructions**

Slide the hex bolts provided into the t-slot as shown in the diagram. The light can be mounted using the bottom or rear t-slots. Always mount with the bottom t-slot down. This is to allow any moisture that enters the light housing to drain properly.