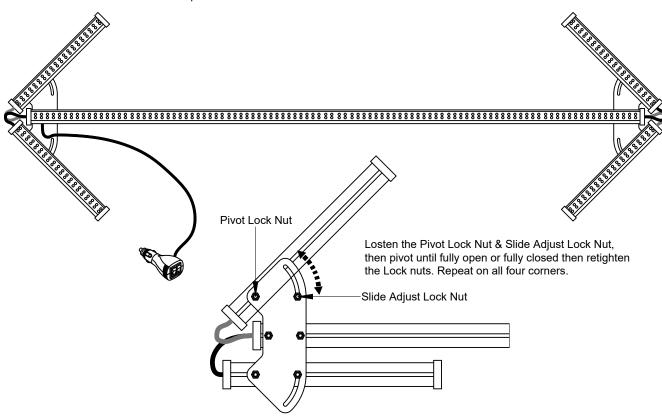

## **Installation Instructions**

Slide the hex bolts provided into the t-slot as shown in the diagram. The light can be mounted using the bottom or rear t-slots. Always mount with the bottom t-slot down, This is to allow any moisture that enters the light housing to drain properly.