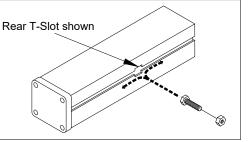

## **Installation Instructions**

Slide the hex bolts provided into the t-slot as shown in the diagram. The light can be mounted using the bottom or rear t-slots. Always mount with the bottom t-slot down, This is to allow any moisture that enters the light housing to drain properly.